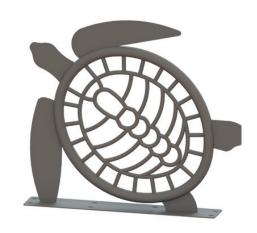

## SEA TURTLE BIKE RACK

Embrace coastal vibes and practicality with our Sea Turtle Bike Rack – a whimsical nod to oceanic beauty designed to securely hold two bikes. Crafted in the graceful form of a sea turtle, it brings a touch of marine charm to any outdoor setting. Constructed from durable materials, it stands as a reliable and eye-catching fixture in beachfront areas, coastal communities, or seaside trails. Make a statement about your love for cycling and ocean conservation with the Sea Turtle Bike Rack - where functionality meets aquatic elegance.