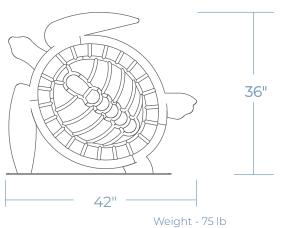

## SEA TURTLE BIKE RACK

Embrace coastal vibes and practicality with our Sea Turtle Bike Rack – a whimsical nod to oceanic beauty designed to securely hold two bikes. Crafted in the graceful form of a sea turtle, it brings a touch of marine charm to any outdoor setting. Constructed from durable materials, it stands as a reliable and eye-catching fixture in beachfront areas, coastal communities, or seaside trails. Make a statement about your love for cycling and ocean conservation with the Sea Turtle Bike Rack - where functionality meets aquatic elegance.





X4 COST \$ \$ \$

1.9"

sales@parkitect.com



## DIMENSIONS



Schedule 40 Pipe

## **MOUNTING OPTIONS**

|                | SURFACE MOUNT               |               | C                   |
|----------------|-----------------------------|---------------|---------------------|
|                |                             |               |                     |
| FINISH OPTIONS |                             |               |                     |
| POWDER COAT    | GALVANIZED STEE             | EL THERMOPLAS | TIC*                |
| MAD:<br>USN    | * will incur additional cos | t             |                     |
|                |                             |               |                     |
|                |                             |               | ) BY                |
| 763-452-0468 2 | 230 N Dual Blvd NE, Isa     | nti, MN 55