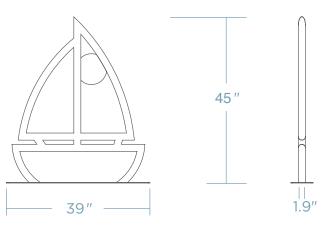

## SAILBOAT BIKE RACK

Set sail for stylish bike storage with our Sailboat Shaped Bike Rack – a nautical-inspired fusion of elegance and functionality designed to securely hold two bikes. Resembling the majestic silhouette of a sailboat, it brings a touch of maritime charm to bike parking. Crafted from durable materials, it stands as a sturdy and eye-catching fixture in waterfront areas, parks, or coastal communities. Make a statement about your love for cycling and the sea with the Sailboat Shaped Bike Rack - where form meets function with a dash of seaside allure.





## DIMENSIONS



Weight - 88 lb Schedule 40 Pipe

## MOUNTING OPTIONS

SURFACE MOUNT

IN GROUND





## **FINISH OPTIONS**

POWDER COAT

GALVANIZED STEEL | THERMOPLASTIC\*



\* will incur additional cost

COLOR \_\_\_\_\_

QUANTITY \_\_\_\_\_ CUSTOMER \_\_\_\_

PROJECT\_

DATE \_\_\_\_\_ APPROVED BY\_\_