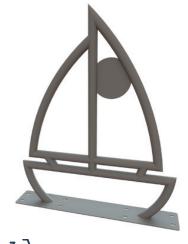

## SAILBOAT BIKE RACK

Set sail for stylish bike storage with our Sailboat Shaped Bike Rack – a nautical-inspired fusion of elegance and functionality designed to securely hold two bikes. Resembling the majestic silhouette of a sailboat, it brings a touch of maritime charm to bike parking. Crafted from durable materials, it stands as a sturdy and eye-catching fixture in waterfront areas, parks, or coastal communities. Make a statement about your love for cycling and the sea with the Sailboat Shaped Bike Rack - where form meets function with a dash of seaside allure.