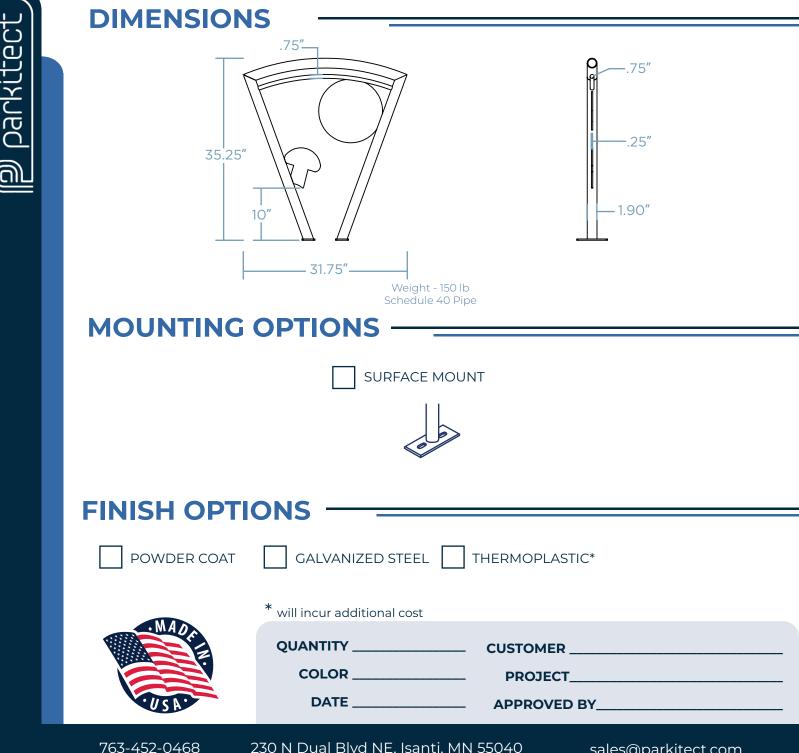

## **PIZZA BIKE RACK**

Satisfy your craving for style and functionality with our Slice of Pizza Bike Rack – a deliciously whimsical blend of Italian-inspired design and practicality designed to securely hold two bikes. Inspired by everyone's favorite comfort food, it adds a slice of fun to any outdoor space. Crafted from durable materials, it stands as a sturdy and eyecatching fixture in pizzerias, urban plazas, or foodie destinations. Make a statement about your love for cycling and pizza with the Slice of Pizza Bike Rack – where practicality meets cheesy charm.