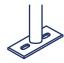

## PIG BIKE RACK

Bring a touch of whimsy to your bike storage solution with our Pig Bike Rack – a charming blend of character and functionality designed to securely hold two bikes. Crafted in the delightful form of a cheerful pig, it adds a playful accent to any outdoor space. Constructed from durable materials, it stands as a reliable and eyecatching fixture in parks, green spaces, or farm-themed areas. Make a statement about your love for cycling and a touch of countryside charm with the Pig Bike Rack - where practicality meets piggy personality.





## DIMENSIONS





Weight - 150 lb Schedule 40 Pipe

## MOUNTING OPTIONS

SURFACE MOUNT



## FINISH OPTIONS

POWDER COAT

GALVANIZED STEEL | THERMOPLASTIC\*



\* will incur additional cost

COLOR \_\_\_\_\_

QUANTITY \_\_\_\_\_ CUSTOMER \_\_\_\_

PROJECT

DATE \_\_\_\_\_ APPROVED BY\_\_\_