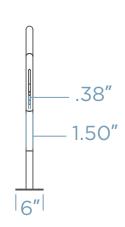

## PIG BIKE RACK

Bring a touch of whimsy to your bike storage solution with our Pig Bike Rack – a charming blend of character and functionality designed to securely hold two bikes. Crafted in the delightful form of a cheerful pig, it adds a playful accent to any outdoor space. Constructed from durable materials, it stands as a reliable and eyecatching fixture in parks, green spaces, or farm-themed areas. Make a statement about your love for cycling and a touch of countryside charm with the Pig Bike Rack - where practicality meets piggy personality.





## DIMENSIONS





Weight - 150 lb Schedule 40 Pipe

## MOUNTING OPTIONS

SURFACE MOUNT



## FINISH OPTIONS

POWDER COAT

GALVANIZED STEEL | THERMOPLASTIC\*



\* will incur additional cost

COLOR \_\_\_\_\_

QUANTITY \_\_\_\_\_ CUSTOMER \_\_\_\_

PROJECT

DATE \_\_\_\_\_ APPROVED BY\_\_\_