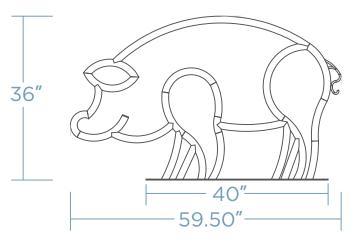

## PIG BIKE RACK

Bring a touch of whimsy to your bike storage solution with our Pig Bike Rack – a charming blend of character and functionality designed to securely hold two bikes. Crafted in the delightful form of a cheerful pig, it adds a playful accent to any outdoor space. Constructed from durable materials, it stands as a reliable and eyecatching fixture in parks, green spaces, or farm-themed areas. Make a statement about your love for cycling and a touch of countryside charm with the Pig Bike Rack - where practicality meets piggy personality.





## DIMENSIONS





Weight - 150 lb Schedule 40 Pipe

## MOUNTING OPTIONS

SURFACE MOUNT



## FINISH OPTIONS

POWDER COAT

GALVANIZED STEEL | THERMOPLASTIC\*



\* will incur additional cost

COLOR \_\_\_\_\_

QUANTITY \_\_\_\_\_ CUSTOMER \_\_\_\_

PROJECT

DATE \_\_\_\_\_ APPROVED BY\_\_\_