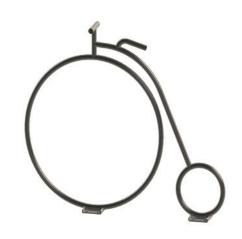

## PENNY FARTHING BIKE RACK

Introducing our Biker Bike Rack, a visually striking and practical urban sculpture that not only captures attention but also offers a reliable and convenient parking solution for cyclists. Designed to accommodate two to four bikes and boasts a distinctive feature: it allows two points of locking contact with any bike lock. The Biker Bike Rack seamlessly blends artistry with functionality, creating an inviting space for cyclists to securely park their bikes.