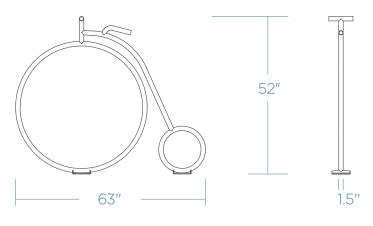

## PENNY FARTHING BIKE RACK

Introducing our Biker Bike Rack, a visually striking and practical urban sculpture that not only captures attention but also offers a reliable and convenient parking solution for cyclists. Designed to accommodate two to four bikes and boasts a distinctive feature: it allows two points of locking contact with any bike lock. The Biker Bike Rack seamlessly blends artistry with functionality, creating an inviting space for cyclists to securely park their bikes.









## **DIMENSIONS**



Weight - 45 lb Schedule 40 Pipe

## MOUNTING OPTIONS

| SURFACE MOUNT |
|---------------|
|---------------|







## **FINISH OPTIONS**

|  | POWDER COAT |
|--|-------------|
|--|-------------|

GALVANIZED STEEL

| THERMOPLASTIC* |
|----------------|
|                |

|   | STAINLESS STEEL  |
|---|------------------|
| 1 | STAIINLESS STEEL |



\* will incur additional cost

COLOR \_\_\_\_\_ DATE \_\_\_\_\_ APPROVED BY\_\_\_

QUANTITY \_\_\_\_\_ CUSTOMER \_\_\_\_

PROJECT