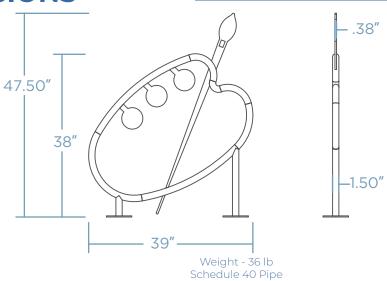

## PAINT PALETTE BIKE RACK

Unleash your creativity with our Paint Palette Bike Rack – a vibrant fusion of artistic expression and practicality designed to securely hold two bikes. Inspired by the colorful palette of a painter, it adds a splash of artistic charm to any outdoor space. Crafted from durable materials, it stands as a sturdy and eye-catching fixture in parks, art districts, or creative hubs. Make a statement about your love for cycling and the arts with the Paint Palette Bike Rack - where practicality meets the palette of possibilities.









## **DIMENSIONS**



## MOUNTING OPTIONS

SURFACE MOUNT



## FINISH OPTIONS

|  | POWDER COAT |  | GALVANIZED STEEL |  | THERMOPLASTIC |
|--|-------------|--|------------------|--|---------------|
|--|-------------|--|------------------|--|---------------|



\* will incur additional cost

COLOR \_\_\_\_\_

DATE \_\_\_\_\_ APPROVED BY\_\_

QUANTITY \_\_\_\_\_ CUSTOMER \_\_\_\_\_ PROJECT