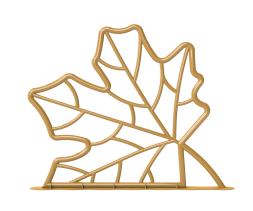

## LEAF BIKE RACK

Bring the beauty of nature to your bike storage with our Leaf Bike Rack – a graceful blend of organic elegance and functionality designed to securely hold two bikes. Inspired by the delicate form of a leaf, it adds a touch of natural charm to any outdoor space. Crafted from durable materials, it stands as a sturdy and eye-catching fixture in parks, gardens, or eco-friendly areas. Make a statement about your love for cycling and environmental appreciation with the Leaf Bike Rack - where practicality meets the beauty of nature.