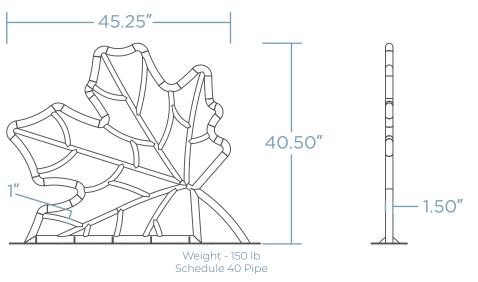

## LEAF BIKE RACK

Bring the beauty of nature to your bike storage with our Leaf Bike Rack – a graceful blend of organic elegance and functionality designed to securely hold two bikes. Inspired by the delicate form of a leaf, it adds a touch of natural charm to any outdoor space. Crafted from durable materials, it stands as a sturdy and eye-catching fixture in parks, gardens, or eco-friendly areas. Make a statement about your love for cycling and environmental appreciation with the Leaf Bike Rack - where practicality meets the beauty of nature.







# DIMENSIONS



## MOUNTING OPTIONS

SURFACE MOUNT



### FINISH OPTIONS

POWDER COAT

GALVANIZED STEEL | THERMOPLASTIC\*



\* will incur additional cost

COLOR \_\_\_\_\_

QUANTITY \_\_\_\_\_ CUSTOMER \_\_\_\_

PROJECT\_\_\_\_

DATE \_\_\_\_\_ APPROVED BY\_\_\_