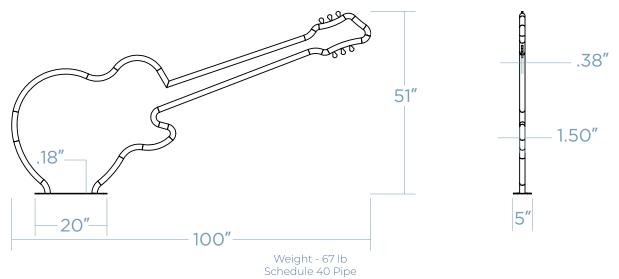

## **GUITAR BIKE RACK**

Strum into style with our Guitar Bike Rack – a harmonious blend of musical inspiration and functionality designed to securely hold two bikes. Inspired by the iconic shape of a guitar, it adds a touch of rock 'n' roll flair to any outdoor space. Crafted from durable materials, it stands as a sturdy and eye-catching fixture in urban areas, parks, or music-loving communities. Make a statement about your love for cycling and musical passion with the Guitar Bike Rack – where practicality meets the rhythm of the road.









## **DIMENSIONS**



## MOUNTING OPTIONS

SURFACE MOUNT



## FINISH OPTIONS

| PO\ | WDER COAT |  | GALVANIZED STEEL |  | THERMOPLASTIC <sup>*</sup> |
|-----|-----------|--|------------------|--|----------------------------|
|-----|-----------|--|------------------|--|----------------------------|



\* will incur additional cost

COLOR \_\_\_\_\_

DATE \_\_\_\_\_ APPROVED BY\_\_\_

QUANTITY \_\_\_\_\_ CUSTOMER \_\_\_\_\_ PROJECT\_\_\_\_