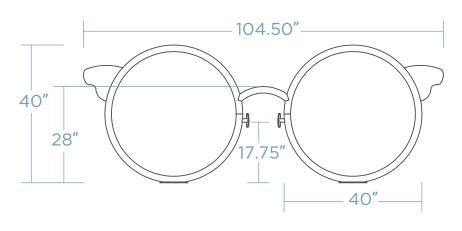

## **EYE GLASSES BIKE RACK**

Pedal into style with our Eye Glasses Bike Rack – a sleek fusion of fashion and functionality designed to securely hold two bikes. Inspired by the timeless accessory, it adds a touch of urban chic to any outdoor space. Crafted from durable materials, it stands as a sturdy and eye-catching fixture in trendy neighborhoods, bike paths, or urban parks. Make a statement about your love for cycling and contemporary design with the Eye Glasses Bike Rack – where practicality meets eyewear-inspired flair.









## **DIMENSIONS**



1.90" 23.75"

Weight - 75 lb Schedule 40 Pipe

## MOUNTING OPTIONS

SURFACE MOUNT



## **FINISH OPTIONS**

POWDER COAT

GALVANIZED STEEL | THERMOPLASTIC\*



\* will incur additional cost

QUANTITY \_\_\_\_\_

COLOR \_\_\_\_\_

CUSTOMER \_\_\_\_\_ PROJECT\_\_\_\_

DATE \_\_\_\_\_ APPROVED BY\_\_\_