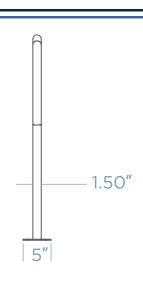

## **FOOTBALL BIKE RACK**

Introducing our Football-Shaped Bike Rack: where sports fandom meets functional design! Crafted with the iconic football shape, this rack scores big on durability, ease of installation, and space-saving storage. Whether in parks, schools, or sports facilities, it adds a playful touch while securely storing bikes. Elevate your outdoor spaces with this winning addition!





## **DIMENSIONS**





## MOUNTING OPTIONS

SURFACE MOUNT



## **FINISH OPTIONS**

POWDER COAT

GALVANIZED STEEL | THERMOPLASTIC\*



\* will incur additional cost

QUANTITY \_\_\_\_\_ CUSTOMER \_\_\_\_\_

COLOR \_\_\_\_\_

PROJECT\_\_\_

DATE \_\_\_\_\_ APPROVED BY\_\_\_