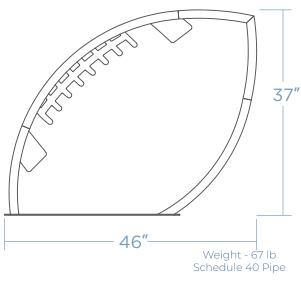

## **FOOTBALL BIKE RACK**

Introducing our Football-Shaped Bike Rack: where sports fandom meets functional design! Crafted with the iconic football shape, this rack scores big on durability, ease of installation, and space-saving storage. Whether in parks, schools, or sports facilities, it adds a playful touch while securely storing bikes. Elevate your outdoor spaces with this winning addition!





## **DIMENSIONS**





## MOUNTING OPTIONS

SURFACE MOUNT



## **FINISH OPTIONS**

POWDER COAT

GALVANIZED STEEL | THERMOPLASTIC\*



\* will incur additional cost

QUANTITY \_\_\_\_\_ CUSTOMER \_\_\_\_\_

COLOR \_\_\_\_\_

PROJECT\_\_\_

DATE \_\_\_\_\_ APPROVED BY\_\_\_