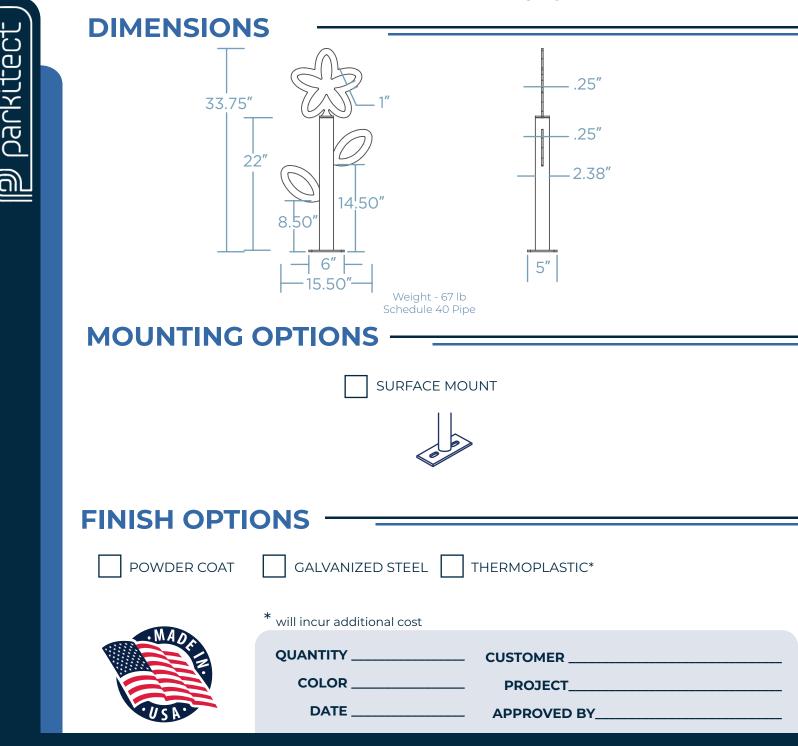

## **FLOWER BIKE RACK**

763-452-0468

Blossom into stylish bike storage with our Flower Bike Rack – a charming blend of natural beauty and functionality designed to securely hold two bikes. Inspired by the delicate petals of a flower, it adds a touch of floral elegance to any outdoor space. Crafted from durable materials, it stands as a sturdy and eye-catching fixture in parks, gardens, or urban landscapes. Make a statement about your love for cycling and nature with the Flower Bike Rack – where practicality meets the beauty of blooming petals.