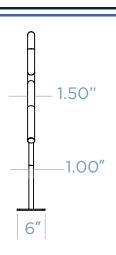

## FLAMINGO BIKE RACK

Elevate your bike storage with a touch of tropical flair using our Flamingo Bike Rack – a whimsical fusion of style and functionality designed to securely hold two bikes. Inspired by the graceful form of a flamingo, it adds a splash of color and charm to any outdoor space. Crafted from durable materials, it stands as a sturdy and eye-catching fixture in parks, gardens, or beachside paths. Make a statement about your love for cycling and vibrant aesthetics with the Flamingo Bike Rack - where practicality meets playful elegance.









## DIMENSIONS





## MOUNTING OPTIONS

SURFACE MOUNT



## FINISH OPTIONS

POWDER COAT

GALVANIZED STEEL | THERMOPLASTIC\*



\* will incur additional cost

COLOR \_\_\_\_\_

QUANTITY \_\_\_\_\_ CUSTOMER \_\_\_\_ PROJECT\_\_\_

DATE \_\_\_\_\_ APPROVED BY\_\_\_