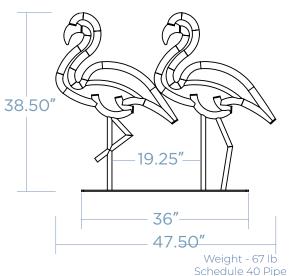

## FLAMINGO BIKE RACK

Elevate your bike storage with a touch of tropical flair using our Flamingo Bike Rack – a whimsical fusion of style and functionality designed to securely hold two bikes. Inspired by the graceful form of a flamingo, it adds a splash of color and charm to any outdoor space. Crafted from durable materials, it stands as a sturdy and eye-catching fixture in parks, gardens, or beachside paths. Make a statement about your love for cycling and vibrant aesthetics with the Flamingo Bike Rack - where practicality meets playful elegance.

## DIMENSIONS