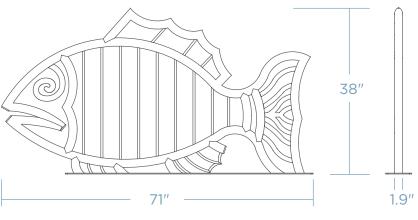

## FISH BIKE RACK

Make a splash with our Fish Bike Rack – a whimsical blend of aquatic charm and functionality designed to securely hold two bikes. Inspired by the graceful form of a fish, it adds a touch of oceanic wonder to any outdoor space. Crafted from durable materials, it stands as a sturdy and eye-catching fixture in coastal areas, parks, or waterfront promenades. Make a statement about your love for cycling and marine life with the Fish Bike Rack where practicality meets playful aquatic flair.





## **DIMENSIONS**



Weight - 175 lb Schedule 40 Pipe

## MOUNTING OPTIONS

- SURFACE MOUNT
- IN GROUND





## **FINISH OPTIONS**

- POWDER COAT
- GALVANIZED STEEL | THERMOPLASTIC\*



\* will incur additional cost

COLOR \_\_\_\_\_

QUANTITY \_\_\_\_\_ CUSTOMER \_\_\_\_\_

PROJECT

APPROVED BY