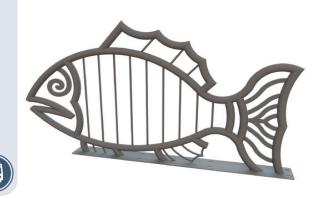

## FISH BIKE RACK

Make a splash with our Fish Bike Rack – a whimsical blend of aquatic charm and functionality designed to securely hold two bikes. Inspired by the graceful form of a fish, it adds a touch of oceanic wonder to any outdoor space. Crafted from durable materials, it stands as a sturdy and eye-catching fixture in coastal areas, parks, or waterfront promenades. Make a statement about your love for cycling and marine life with the Fish Bike Rack where practicality meets playful aquatic flair.