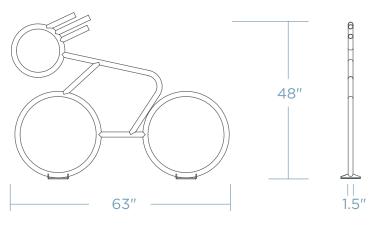

## **FAST BIKER BIKE RACK**

A captivating urban masterpiece that seamlessly combines form and function. Designed for two to four bikes, it features a unique two-point locking system for enhanced security. This rack effortlessly blends artistry with practicality, creating an inviting space for cyclists to confidently park their bikes.







## **DIMENSIONS**



Weight - 48 lb Schedule 40 Pipe

## MOUNTING OPTIONS

SURFACE MOUNT

IN GROUND





## **FINISH OPTIONS**

POWDER COAT

GALVANIZED STEEL THERMOPLASTIC\* STAINLESS STEEL\*



\* will incur additional cost

COLOR \_\_\_\_\_

QUANTITY \_\_\_\_\_ CUSTOMER \_\_\_\_\_ PROJECT

DATE \_\_\_\_\_ APPROVED BY\_\_\_