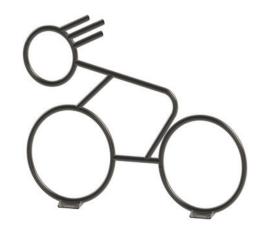

## **FAST BIKER BIKE RACK**

A captivating urban masterpiece that seamlessly combines form and function. Designed for two to four bikes, it features a unique two-point locking system for enhanced security. This rack effortlessly blends artistry with practicality, creating an inviting space for cyclists to confidently park their bikes.