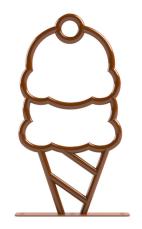

## **DOUBLE SCOOP BIKE RACK**

Satisfy your craving for style and functionality with our Double Scoop Ice Cream Cone Bike Rack – a delightful blend of whimsy and practicality designed to securely hold two bikes. Inspired by the iconic summertime treat, it brings a double dose of fun to any outdoor space. Crafted from durable materials, it stands as a sturdy and eye-catching fixture in parks, boardwalks, or ice creamthemed areas. Make a statement about your love for cycling and sweet indulgence with the Double Scoop Ice Cream Cone Bike Rack - where practicality meets double the sugary charm.