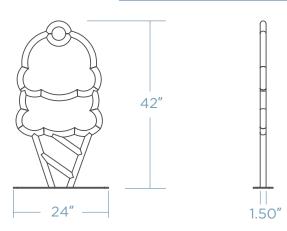

## **DOUBLE SCOOP BIKE RACK**

Satisfy your craving for style and functionality with our Double Scoop Ice Cream Cone Bike Rack – a delightful blend of whimsy and practicality designed to securely hold two bikes. Inspired by the iconic summertime treat, it brings a double dose of fun to any outdoor space. Crafted from durable materials, it stands as a sturdy and eye-catching fixture in parks, boardwalks, or ice creamthemed areas. Make a statement about your love for cycling and sweet indulgence with the Double Scoop Ice Cream Cone Bike Rack - where practicality meets double the sugary charm.





## DIMENSIONS



Weight - 88 lb Schedule 40 Pipe

## MOUNTING OPTIONS

SURFACE MOUNT



## FINISH OPTIONS

POWDER COAT

GALVANIZED STEEL | THERMOPLASTIC\*



\* will incur additional cost

COLOR \_\_\_\_\_

QUANTITY \_\_\_\_\_ CUSTOMER \_\_\_\_\_

PROJECT\_\_\_\_

DATE \_\_\_\_\_ APPROVED BY\_\_