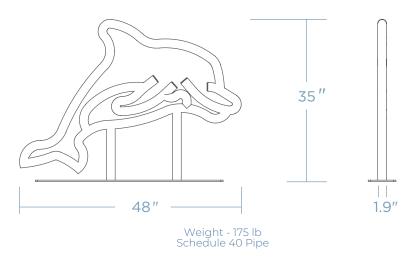

## **DOLPHIN BIKE RACK**

Dive into unique bike storage with our Dolphin Bike Rack – a delightful fusion of coastal charm and functionality designed to securely hold two bikes. Crafted in the graceful form of a leaping dolphin, it adds a touch of marine magic to any outdoor setting. Constructed from durable materials, it stands as a reliable and eye-catching fixture in beachfront areas, parks, or waterfront promenades. Make a splash with your love for cycling and oceanic beauty with the Dolphin Bike Rack – where practicality meets playful elegance.





## DIMENSIONS



## MOUNTING OPTIONS

- SURFACE MOUNT
- IN GROUND





## **FINISH OPTIONS**

- POWDER COAT
- GALVANIZED STEEL | THERMOPLASTIC\*



\* will incur additional cost

QUANTITY \_\_\_\_\_

COLOR \_\_\_\_\_

CUSTOMER \_\_\_\_

PROJECT\_\_\_

DATE \_\_\_\_\_ APPROVED BY\_\_\_