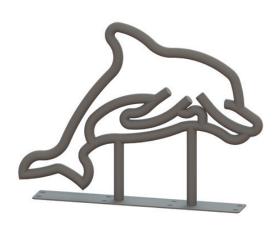

## **DOLPHIN BIKE RACK**

Dive into unique bike storage with our Dolphin Bike Rack – a delightful fusion of coastal charm and functionality designed to securely hold two bikes. Crafted in the graceful form of a leaping dolphin, it adds a touch of marine magic to any outdoor setting. Constructed from durable materials, it stands as a reliable and eye-catching fixture in beachfront areas, parks, or waterfront promenades. Make a splash with your love for cycling and oceanic beauty with the Dolphin Bike Rack – where practicality meets playful elegance.