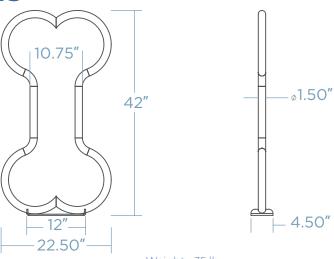

## DOG BONE BIKE RACK

Unleash convenience with our Dog Bone Bike Rack – a playful blend of functionality and charm designed to securely hold two bikes. Shaped like a classic dog bone, it adds a touch of whimsy to bike storage. Crafted from durable materials, it stands as a reliable and delightful fixture in urban areas, parks, or pet-friendly spaces. Make a statement about your love for cycling and furry friends with the Dog Bone Bike Rack – where practicality meets pet-friendly design.

## DIMENSIONS

Weight - 35 lb Schedule 40 Pipe