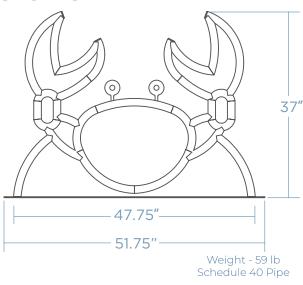

## CRAB BIKE RACK

Add a pinch of seaside charm to your bike storage solution with our Crab Bike Rack – a delightful blend of coastal whimsy and functionality designed to securely hold two bikes. Crafted in the playful shape of a crab, it brings a touch of beachside character to any outdoor space. Constructed from durable materials, it stands as a sturdy and eye-catching fixture in coastal areas, boardwalks, or beachfront trails. Make a statement about your love for cycling and coastal living with the Crab Bike Rack where practicality meets crustacean creativity.





## DIMENSIONS





## MOUNTING OPTIONS

SURFACE MOUNT



## FINISH OPTIONS

POWDER COAT

GALVANIZED STEEL | THERMOPLASTIC\*



\* will incur additional cost

COLOR \_\_\_\_\_

QUANTITY \_\_\_\_\_ CUSTOMER \_\_\_\_

PROJECT\_\_\_\_

DATE \_\_\_\_\_ APPROVED BY\_\_\_