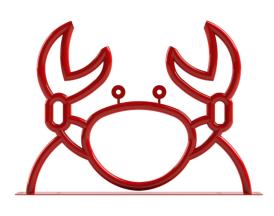

## CRAB BIKE RACK

Add a pinch of seaside charm to your bike storage solution with our Crab Bike Rack – a delightful blend of coastal whimsy and functionality designed to securely hold two bikes. Crafted in the playful shape of a crab, it brings a touch of beachside character to any outdoor space. Constructed from durable materials, it stands as a sturdy and eye-catching fixture in coastal areas, boardwalks, or beachfront trails. Make a statement about your love for cycling and coastal living with the Crab Bike Rack where practicality meets crustacean creativity.