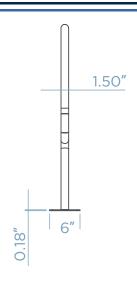

## CRAB BIKE RACK

Add a pinch of seaside charm to your bike storage solution with our Crab Bike Rack – a delightful blend of coastal whimsy and functionality designed to securely hold two bikes. Crafted in the playful shape of a crab, it brings a touch of beachside character to any outdoor space. Constructed from durable materials, it stands as a sturdy and eye-catching fixture in coastal areas, boardwalks, or beachfront trails. Make a statement about your love for cycling and coastal living with the Crab Bike Rack where practicality meets crustacean creativity.





## DIMENSIONS





## MOUNTING OPTIONS

SURFACE MOUNT



## FINISH OPTIONS

POWDER COAT

GALVANIZED STEEL | THERMOPLASTIC\*



\* will incur additional cost

COLOR \_\_\_\_\_

QUANTITY \_\_\_\_\_ CUSTOMER \_\_\_\_

PROJECT\_\_\_\_

DATE \_\_\_\_\_ APPROVED BY\_\_\_