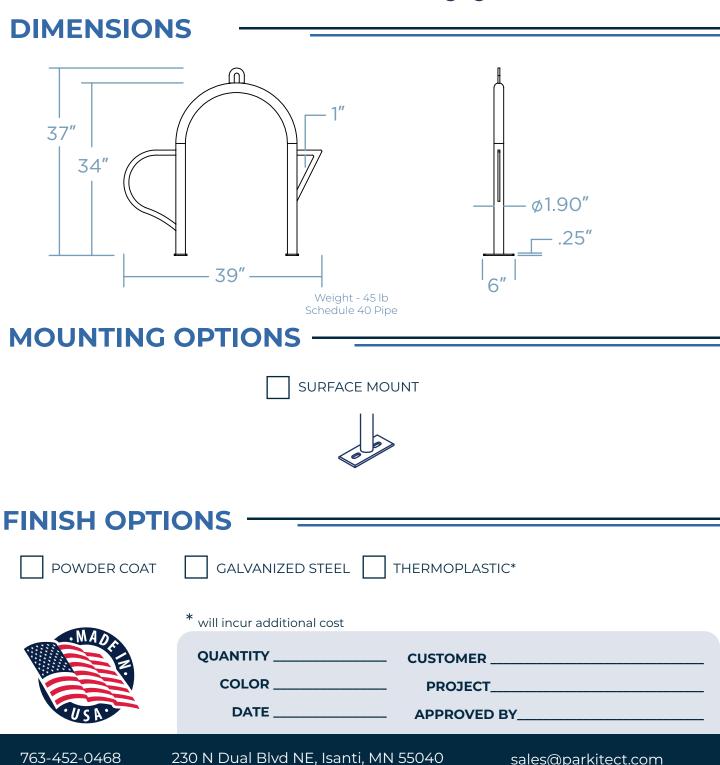

## **COFFEE POT BIKE RACK**

Brew up some style and functionality with our Coffee Pot Bike Rack – a charming blend of java-inspired design and practicality designed to securely hold two bikes. Inspired by the iconic kitchen essential, it adds a touch of caffeinated charm to any outdoor space. Crafted from durable materials, it stands as a sturdy and eyecatching fixture in coffee shops, urban plazas, or caffeine-fueled communities. Make a statement about your love for cycling and the art of brewing with the Coffee Pot Bike Rack – where practicality meets the aromatic allure of freshly brewed adventure.