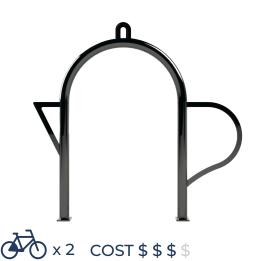

## **COFFEE POT BIKE RACK**

Brew up some style and functionality with our Coffee Pot Bike Rack – a charming blend of java-inspired design and practicality designed to securely hold two bikes. Inspired by the iconic kitchen essential, it adds a touch of caffeinated charm to any outdoor space. Crafted from durable materials, it stands as a sturdy and eyecatching fixture in coffee shops, urban plazas, or caffeine-fueled communities. Make a statement about your love for cycling and the art of brewing with the Coffee Pot Bike Rack – where practicality meets the aromatic allure of freshly brewed adventure.