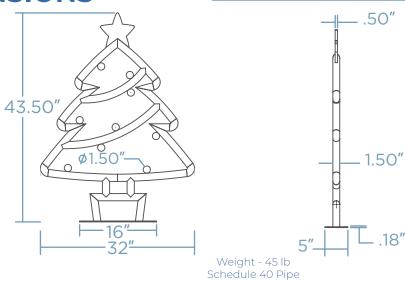

## CHRISTMAS TREE BIKE RACK

Add festive flair to your bike storage with our Christmas Tree Bike Rack – a cheerful blend of holiday spirit and functionality designed to securely hold two bikes. Inspired by the iconic symbol of Christmas, it brings joy and merriment to any outdoor space. Crafted from durable materials, it stands as a sturdy and eye-catching fixture in town squares, shopping districts, or holiday markets. Make a statement about your love for cycling and festive celebrations with the Christmas Tree Bike Rack where practicality meets seasonal charm.





## **DIMENSIONS**



## MOUNTING OPTIONS

SURFACE MOUNT



## FINISH OPTIONS

|  | POWDER COAT |  | GALVANIZED STEEL |  | THERMOPLASTIC |
|--|-------------|--|------------------|--|---------------|
|--|-------------|--|------------------|--|---------------|



\* will incur additional cost

COLOR \_\_\_\_

QUANTITY \_\_\_\_\_ CUSTOMER \_\_\_\_\_ PROJECT\_\_\_\_

DATE \_\_\_\_\_ APPROVED BY\_\_