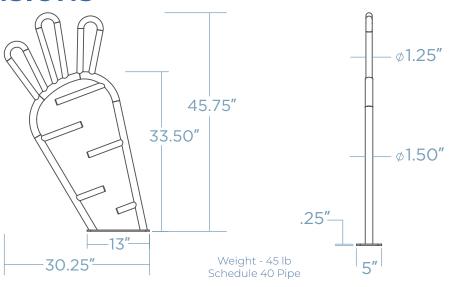

## CARROT BIKE RACK

Add a touch of whimsy to your bike storage with our Carrot Bike Rack – a playful blend of garden charm and functionality designed to securely hold two bikes. Inspired by the iconic vegetable, it brings a hint of natural allure to any outdoor space. Crafted from durable materials, it stands as a sturdy and eyecatching fixture in parks, community gardens, or farm-to-table areas. Make a statement about your love for cycling and fresh produce with the Carrot Bike Rack – where practicality meets veggie-inspired fun.