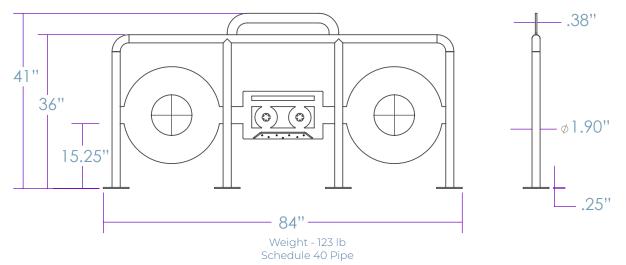

## **BOOMBOX BIKE RACK**

Rock your ride with our Boombox Bike Rack – a groovy fusion of retro style and functionality designed to securely hold two bikes. Inspired by the iconic boombox of yesteryears, it adds a touch of musical nostalgia to any outdoor space. Crafted from durable materials, it stands as a sturdy and eye-catching fixture in urban areas, parks, or music-loving communities. Make a statement about your love for cycling and old-school beats with the Boombox Bike Rack – where practicality meets the rhythm of the streets.





## **DIMENSIONS**



## **MOUNTING OPTIONS**

SURFACE MOUNT



## **FINISH OPTIONS**

POWDER COAT GALVANIZED STEEL THERMOPLASTIC\*



\* will incur additional cost

QUANTITY \_\_\_\_\_

DATE \_\_\_\_\_

PROJECT\_\_\_\_\_

APPROVED BY