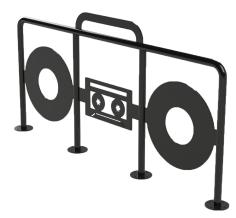

## **BOOMBOX BIKE RACK**

Rock your ride with our Boombox Bike Rack – a groovy fusion of retro style and functionality designed to securely hold two bikes. Inspired by the iconic boombox of yesteryears, it adds a touch of musical nostalgia to any outdoor space. Crafted from durable materials, it stands as a sturdy and eye-catching fixture in urban areas, parks, or music-loving communities. Make a statement about your love for cycling and old-school beats with the Boombox Bike Rack – where practicality meets the rhythm of the streets.