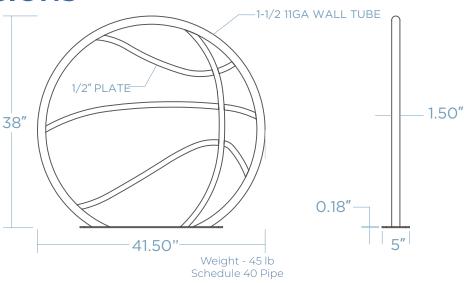

## BASKETBALL BIKE RACK

Elevate your outdoor spaces with our Basketball-Shaped Bike Rack! Combining iconic basketball design with durable construction, it's the perfect solution for stylish bike storage. Easy to install and space-saving, it adds flair to parks, schools, and more. Upgrade your site furnishings with this slam dunk addition!









## **DIMENSIONS**



## MOUNTING OPTIONS

| S | URFACE | MOUNT |
|---|--------|-------|
|---|--------|-------|



## **FINISH OPTIONS**

|  | POWDER COAT |  | GALVANIZED STEEL |  | THERMOPLASTIC* |
|--|-------------|--|------------------|--|----------------|
|--|-------------|--|------------------|--|----------------|



\* will incur additional cost

QUANTITY \_\_\_\_\_ COLOR \_\_\_\_\_

DATE \_\_\_\_\_

CUSTOMER \_\_\_\_\_ PROJECT

APPROVED BY