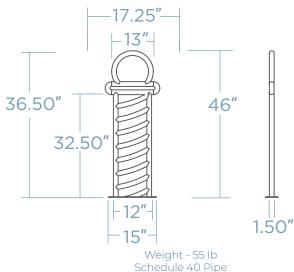

## BARBER SHOP BIKE RACK

Saddle up in style with our Barber Shop Bike Rack – a suave blend of vintage charm and functionality designed to securely hold two bikes. Inspired by the timeless appeal of classic barber shops, it adds a touch of retro elegance to any urban landscape. Crafted from durable materials, it stands as a sturdy and eyecatching fixture outside barber shops, grooming salons, or hip neighborhoods. Make a statement about your love for cycling and appreciation for classic aesthetics with the Barber Shop Bike Rack - where practicality meets the timeless allure of barbershop culture.





## DIMENSIONS



## MOUNTING OPTIONS

**SURFACE MOUNT** 



## FINISH OPTIONS

POWDER COAT

GALVANIZED STEEL | THERMOPLASTIC\*



\* will incur additional cost

QUANTITY \_\_\_\_\_

COLOR \_\_\_\_\_

CUSTOMER \_\_\_\_\_

PROJECT\_\_\_

DATE \_\_\_\_\_ APPROVED BY\_