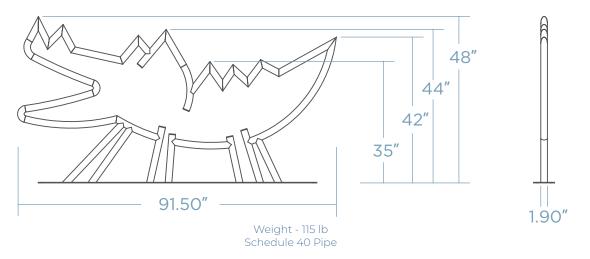

## **ALLIGATOR BIKE RACK**

Unleash a touch of wild charm with our Alligator Bike Rack - a daring blend of nature-inspired design and functionality engineered to securely hold two bikes. Mimicking the fierce silhouette of an alligator, it adds an adventurous edge to any outdoor space. Crafted from durable materials, it stands as a sturdy and eye-catching fixture in parks, trails, or nature reserves. Make a statement about your love for cycling and untamed beauty with the Alligator Bike Rack – where practicality meets reptilian allure.





## DIMENSIONS



## MOUNTING OPTIONS

| SURFACE MOUNT |
|---------------|
|---------------|

IN GROUND





## **FINISH OPTIONS**

|  | POWDER COAT |
|--|-------------|
|--|-------------|

GALVANIZED STEEL | THERMOPLASTIC\*



\* will incur additional cost

QUANTITY \_\_\_\_\_

COLOR \_\_\_\_\_ DATE \_\_\_\_\_

CUSTOMER \_\_\_\_\_

PROJECT

APPROVED BY