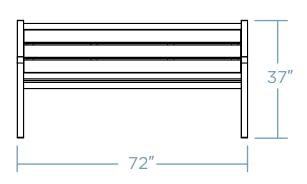

## **DIMENSIONS**

Weight - 150 lb 12 Gauge Steel Recycled Consumer Plastic

## **LENGTH OPTIONS**

48 INCHES / 4 FEET

72 INCHES / 6 FEET

96 INCHES / 8 FEET