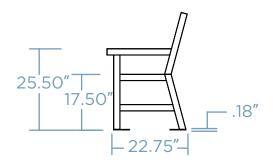

## TRAINSTOP BENCH

Introducing Parkitect's Trainstop Bench—a blend of durability and style designed for transit spaces. Ideal for train stops, this bench combines modern aesthetics with robust construction, providing commuters with a comfortable and sleek seating solution. Elevate transit spaces with Parkitect's Trainstop Bench—where durability meets design for a seamless journey.



x 2 COST \$ \$ \$ \$

## **DIMENSIONS**





Weight - 150 lb 12 Gauge Steel Recycled Consumer Plastic

## **LENGTH OPTIONS**

48 INCHES / 4 FEET

72 INCHES / 6 FEET

96 INCHES / 8 FEET

## MOUNTING OPTIONS — \_\_\_\_\_

SURFACE MOUNT



\* will incur additional cost

QUANTITY \_\_\_\_\_ COLOR \_\_\_\_\_

DATE \_\_\_\_\_ APPROVED BY\_\_\_\_\_

CUSTOMER \_\_\_\_\_

PROJECT\_\_\_\_\_