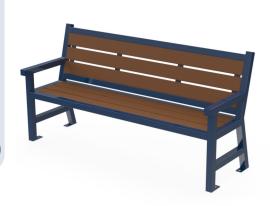

## TRAINSTOP BENCH

Introducing Parkitect's Trainstop Bench—a blend of durability and style designed for transit spaces. Ideal for train stops, this bench combines modern aesthetics with robust construction, providing commuters with a comfortable and sleek seating solution. Elevate transit spaces with Parkitect's Trainstop Bench—where durability meets design for a seamless journey.