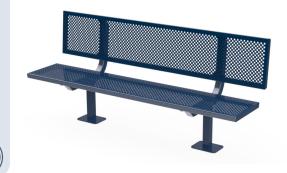

## **PLAYERS BENCH**

Introducing Parkitect's Players Bench—a versatile and sturdy seating solution designed for sports arenas, parks, and recreational spaces. With a focus on durability and functionality, this bench offers a comfortable spot for players and spectators alike. Crafted by Parkitect, the Players Bench combines practical design with robust construction, making it an ideal choice for sports environments. Elevate your recreational areas with the Players Bench—where durability meets comfort for an enhanced sporting experience.

## **DIMENSIONS**

Weight - 150 lb 12 Gauge Steel