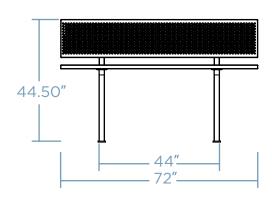

## **DIMENSIONS**

Weight - 150 lb 12 Gauge Steel

## **LENGTH OPTIONS**

| 48 INCHES / 4 | FEET |
|---------------|------|
|---------------|------|

72 INCHES / 6 FEET

96 INCHES / 8 FEET