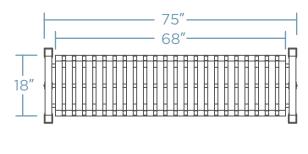

## **DIMENSIONS**

Weight - 150 lb 12 Gauge Steel

## **LENGTH OPTIONS**

48 INCHES / 4 FEET

72 INCHES / 6 FEET

96 INCHES / 8 FEET