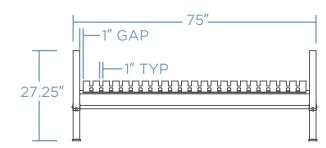

## **DIMENSIONS**

Weight - 150 lb 12 Gauge Steel

## **LENGTH OPTIONS**

48 INCHES / 4 FEET

72 INCHES / 6 FEET

96 INCHES / 8 FEET