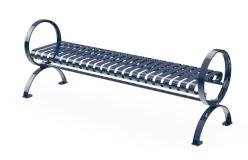

## OMEGA BACKLESS STRAP BENCH

Introducing Parkitect's Omega Strap Backless Bench—a sleek and versatile seating solution for modern outdoor spaces. With its distinctive strap detailing and backless design, this bench offers a contemporary touch to parks, gardens, and public areas. Meticulously crafted by Parkitect, the Omega Strap Backless Bench combines style with durability, creating a minimalist yet inviting atmosphere. Enhance your outdoor setting with this modern bench—where sleek design meets exceptional functionality for a chic and comfortable experience.