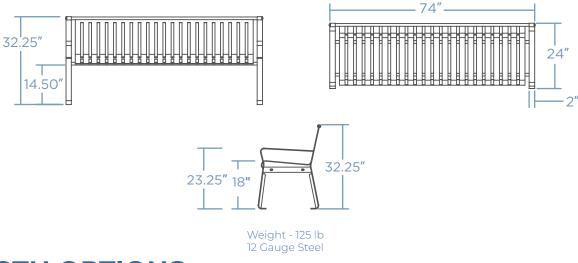

## **OLD TOWN BENCH**

Introducing Parkitect's Olde Town Bench Formed—a timeless seating option designed to evoke classic charm in outdoor spaces. The meticulously formed design, inspired by tradition, adds a touch of nostalgia to parks, historic areas, and quaint town settings. Crafted with attention to detail by Parkitect, this bench combines enduring comfort with a sense of history. Elevate the character of your outdoor space with the Olde Town Bench Formed—where classic design meets timeless appeal for a welcoming and nostalgic ambiance.



x2 COST\$\$\$\$

## **DIMENSIONS**



## LENGTH OPTIONS

| 48 INCHES / 4 FEET   72 INCHES / 6 FEET   96 INCHES / 8 | 8 FEET |
|---------------------------------------------------------|--------|
|---------------------------------------------------------|--------|

## **MOUNTING OPTIONS** —

|  | SURFACE MOUNT |
|--|---------------|
|--|---------------|



\* will incur additional cost

QUANTITY \_\_\_\_\_ COLOR \_\_\_\_\_

DATE \_\_\_\_\_ APPROVED BY\_\_\_\_\_

CUSTOMER \_\_\_\_\_

PROJECT