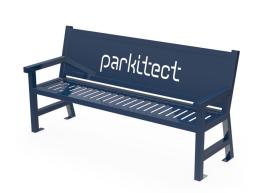

## **OLD TOWN BENCH**

Introducing Parkitect's Olde Town Bench Formed—a timeless seating option designed to evoke classic charm in outdoor spaces. The meticulously formed design, inspired by tradition, adds a touch of nostalgia to parks, historic areas, and quaint town settings. Crafted with attention to detail by Parkitect, this bench combines enduring comfort with a sense of history. Elevate the character of your outdoor space with the Olde Town Bench Formed—where classic design meets timeless appeal for a welcoming and nostalgic ambiance.