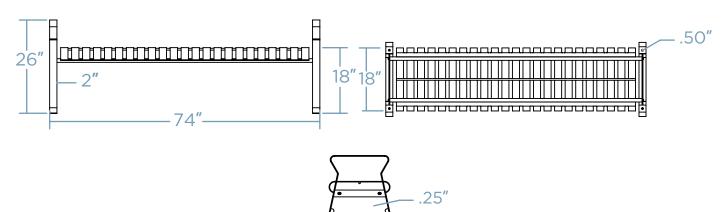

## OLD TOWN BACKLESS BENCH

Introducing Parkitect's Olde Town Backless Formed Strap Bench—a distinctive seating option that seamlessly marries classic charm with modern design elements. The backless silhouette and carefully formed strap detailing make this bench a unique and versatile addition to parks, historic areas, and contemporary outdoor spaces. Crafted with meticulous attention by Parkitect, the Olde Town Backless Formed Strap Bench combines enduring style with a touch of nostalgia. Elevate the character of your outdoor setting with this bench—where classic design meets contemporary flair for a welcoming and timeless ambiance.



x 2 COST \$ \$ \$ \$

## **DIMENSIONS**



Weight - 150 lb 12 Gauge Steel

## LENGTH OPTIONS

|  | 48 INCHES / 4 FEET |  | 72 INCHES / 6 FEET |
|--|--------------------|--|--------------------|
|--|--------------------|--|--------------------|

96 INCHES / 8 FEET

## **MOUNTING OPTIONS —**

| SURFACE MOUN |
|--------------|
|--------------|



\* will incur additional cost

COLOR \_\_\_\_

DATE \_\_\_\_

QUANTITY \_\_\_\_\_ CUSTOMER \_\_\_\_

PROJECT\_\_\_

\_\_\_\_\_ APPROVED BY\_\_\_