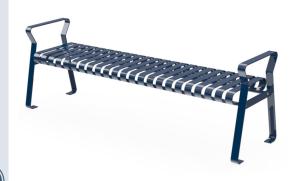

## OLD TOWN BACKLESS BENCH

Introducing Parkitect's Olde Town Backless Formed Strap Bench—a distinctive seating option that seamlessly marries classic charm with modern design elements. The backless silhouette and carefully formed strap detailing make this bench a unique and versatile addition to parks, historic areas, and contemporary outdoor spaces. Crafted with meticulous attention by Parkitect, the Olde Town Backless Formed Strap Bench combines enduring style with a touch of nostalgia. Elevate the character of your outdoor setting with this bench—where classic design meets contemporary flair for a welcoming and timeless ambiance.