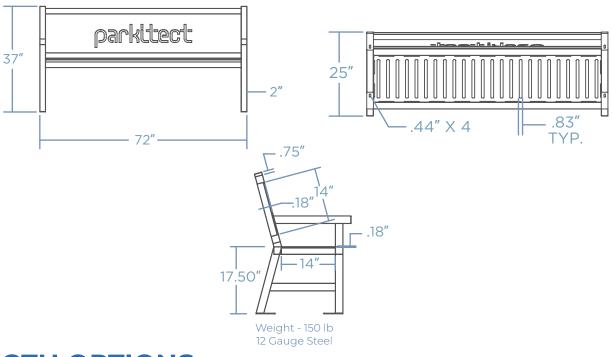

## **COMMUTER BENCH**

Introducing Parkitect's Custom Commuters Bench—a tailored seating solution for transit spaces. Crafted with precision and durability, this bench is designed to enhance the commuter experience. Personalize your transit area with a custom touch, ensuring both style and comfort for passengers waiting for their transportation. Elevate transit spaces with Parkitect's Custom Commuters Bench—where customization meets quality for a unique and inviting atmosphere







x 2 COST \$ \$ \$ \$

## **DIMENSIONS**



## **LENGTH OPTIONS**

| Ì                  |
|--------------------|
| 48 INCHES / 4 FEET |



|  | 96 INCHES / 8 FEET |
|--|--------------------|
|  | 90111/000/0701     |

## MOUNTING OPTIONS ———

| SURFACE MOUI | NT |
|--------------|----|
|--------------|----|



\* will incur additional cost

COLOR \_\_\_\_\_ DATE \_\_\_\_\_ APPROVED BY\_\_\_\_\_

QUANTITY \_\_\_\_\_ CUSTOMER \_\_\_\_

PROJECT\_\_\_