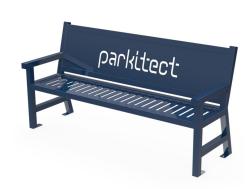

## **COMMUTER BENCH**

Introducing Parkitect's Custom Commuters Bench—a tailored seating solution for transit spaces. Crafted with precision and durability, this bench is designed to enhance the commuter experience. Personalize your transit area with a custom touch, ensuring both style and comfort for passengers waiting for their transportation. Elevate transit spaces with Parkitect's Custom Commuters Bench—where customization meets quality for a unique and inviting atmosphere