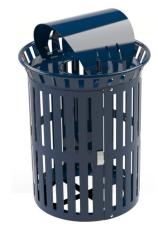

# SLAT TRASH RECEPTACLE

A robust and stylish solution for efficient waste management in public spaces. Crafted from durable slatted steel, its modern design adds a contemporary touch. The outer shell is coated with textured polyethylene for enhanced durability and a sophisticated appearance. With a generous 32-gallon capacity and a range of color options, the Slat Trash Receptacle seamlessly combines strength and style, providing a reliable waste disposal solution for any outdoor environment.