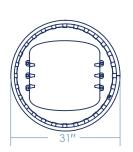

# SLAT TRASH RECEPTACLE

A robust and stylish solution for efficient waste management in public spaces. Crafted from durable slatted steel, its modern design adds a contemporary touch. The outer shell is coated with textured polyethylene for enhanced durability and a sophisticated appearance. With a generous 32-gallon capacity and a range of color options, the Slat Trash Receptacle seamlessly combines strength and style, providing a reliable waste disposal solution for any outdoor environment.





## **DIMENSIONS**







Weight - 100 lb 11 Gauge Steel

### LID OPTIONS

FLAT TOP

**RAIN BONNET** 

**ASH TRAY** 







#### **MOUNTING OPTIONS**

SURFACE MOUNT

#### **FINISH OPTIONS**

- **POWDER COAT**
- GALVANIZED STEEL | THERMOPLASTIC\*
- STAINLESS STEEL\*



\* will incur additional cost

QUANTITY \_\_\_\_\_ CUSTOMER \_\_\_\_

COLOR \_\_\_\_ DATE \_\_\_\_\_

PROJECT

APPROVED BY