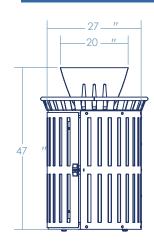

# SLAT TRASH RECEPTACLE

A robust and stylish solution for efficient waste management in public spaces. Crafted from durable slatted steel, its modern design adds a contemporary touch. The outer shell is coated with textured polyethylene for enhanced durability and a sophisticated appearance. With a generous 32-gallon capacity and a range of color options, the Slat Trash Receptacle seamlessly combines strength and style, providing a reliable waste disposal solution for any outdoor environment.





## **DIMENSIONS**







Weight - 100 lb 11 Gauge Steel

### LID OPTIONS

FLAT TOP

**RAIN BONNET** 

**ASH TRAY** 







#### **MOUNTING OPTIONS**

SURFACE MOUNT

#### **FINISH OPTIONS**

- **POWDER COAT**
- GALVANIZED STEEL | THERMOPLASTIC\*
- STAINLESS STEEL\*



\* will incur additional cost

QUANTITY \_\_\_\_\_ CUSTOMER \_\_\_\_

COLOR \_\_\_\_ DATE \_\_\_\_\_

PROJECT

APPROVED BY