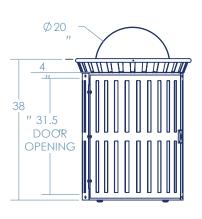

## **DIMENSIONS**

Weight - 100 lb 11 Gauge Steel

### LID OPTIONS

FLAT TOP

**RAIN BONNET** 

**ASH TRAY** 