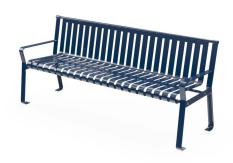

## **OLD TOWN BENCH**

Introducing Parkitect's Olde Town Bench Formed—a timeless seating option designed to evoke classic charm in outdoor spaces. The meticulously formed design, inspired by tradition, adds a touch of nostalgia to parks, historic areas, and quaint town settings. Crafted with attention to detail by Parkitect, this bench combines enduring comfort with a sense of history. Elevate the character of your outdoor space with the Olde Town Bench Formed—where classic design meets timeless appeal for a welcoming and nostalgic ambiance.