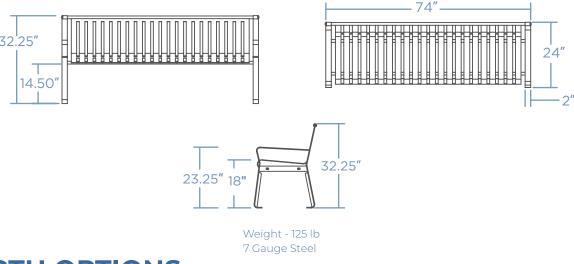

## **OLD TOWN BENCH**

Introducing Parkitect's Olde Town Bench Formed—a timeless seating option designed to evoke classic charm in outdoor spaces. The meticulously formed design, inspired by tradition, adds a touch of nostalgia to parks, historic areas, and quaint town settings. Crafted with attention to detail by Parkitect, this bench combines enduring comfort with a sense of history. Elevate the character of your outdoor space with the Olde Town Bench Formed—where classic design meets timeless appeal for a welcoming and nostalgic ambiance.



COST \$ \$ \$ \$

## **DIMENSIONS**



## **LENGTH OPTIONS**

|   | <b>7</b> .         | 1 .                | 1 .                |
|---|--------------------|--------------------|--------------------|
| 1 | 48 INCHES / 4 FEET | 72 INCHES / 6 FEET | 96 INCHES / 8 FEET |
|   |                    |                    | ,                  |

## **FINISH OPTIONS**

|  | POWDER COAT |  | GALVANIZED STEEL |  | TERMOPLASTIC* |
|--|-------------|--|------------------|--|---------------|
|--|-------------|--|------------------|--|---------------|



\* will incur additional cost

QUANTITY \_\_\_\_\_

DATE \_\_\_\_\_

CUSTOMER \_\_\_\_\_

PROJECT\_\_\_\_\_\_APPROVED BY

763-452-0468

230 N Dual Blvd NE, Isanti, MN 55040